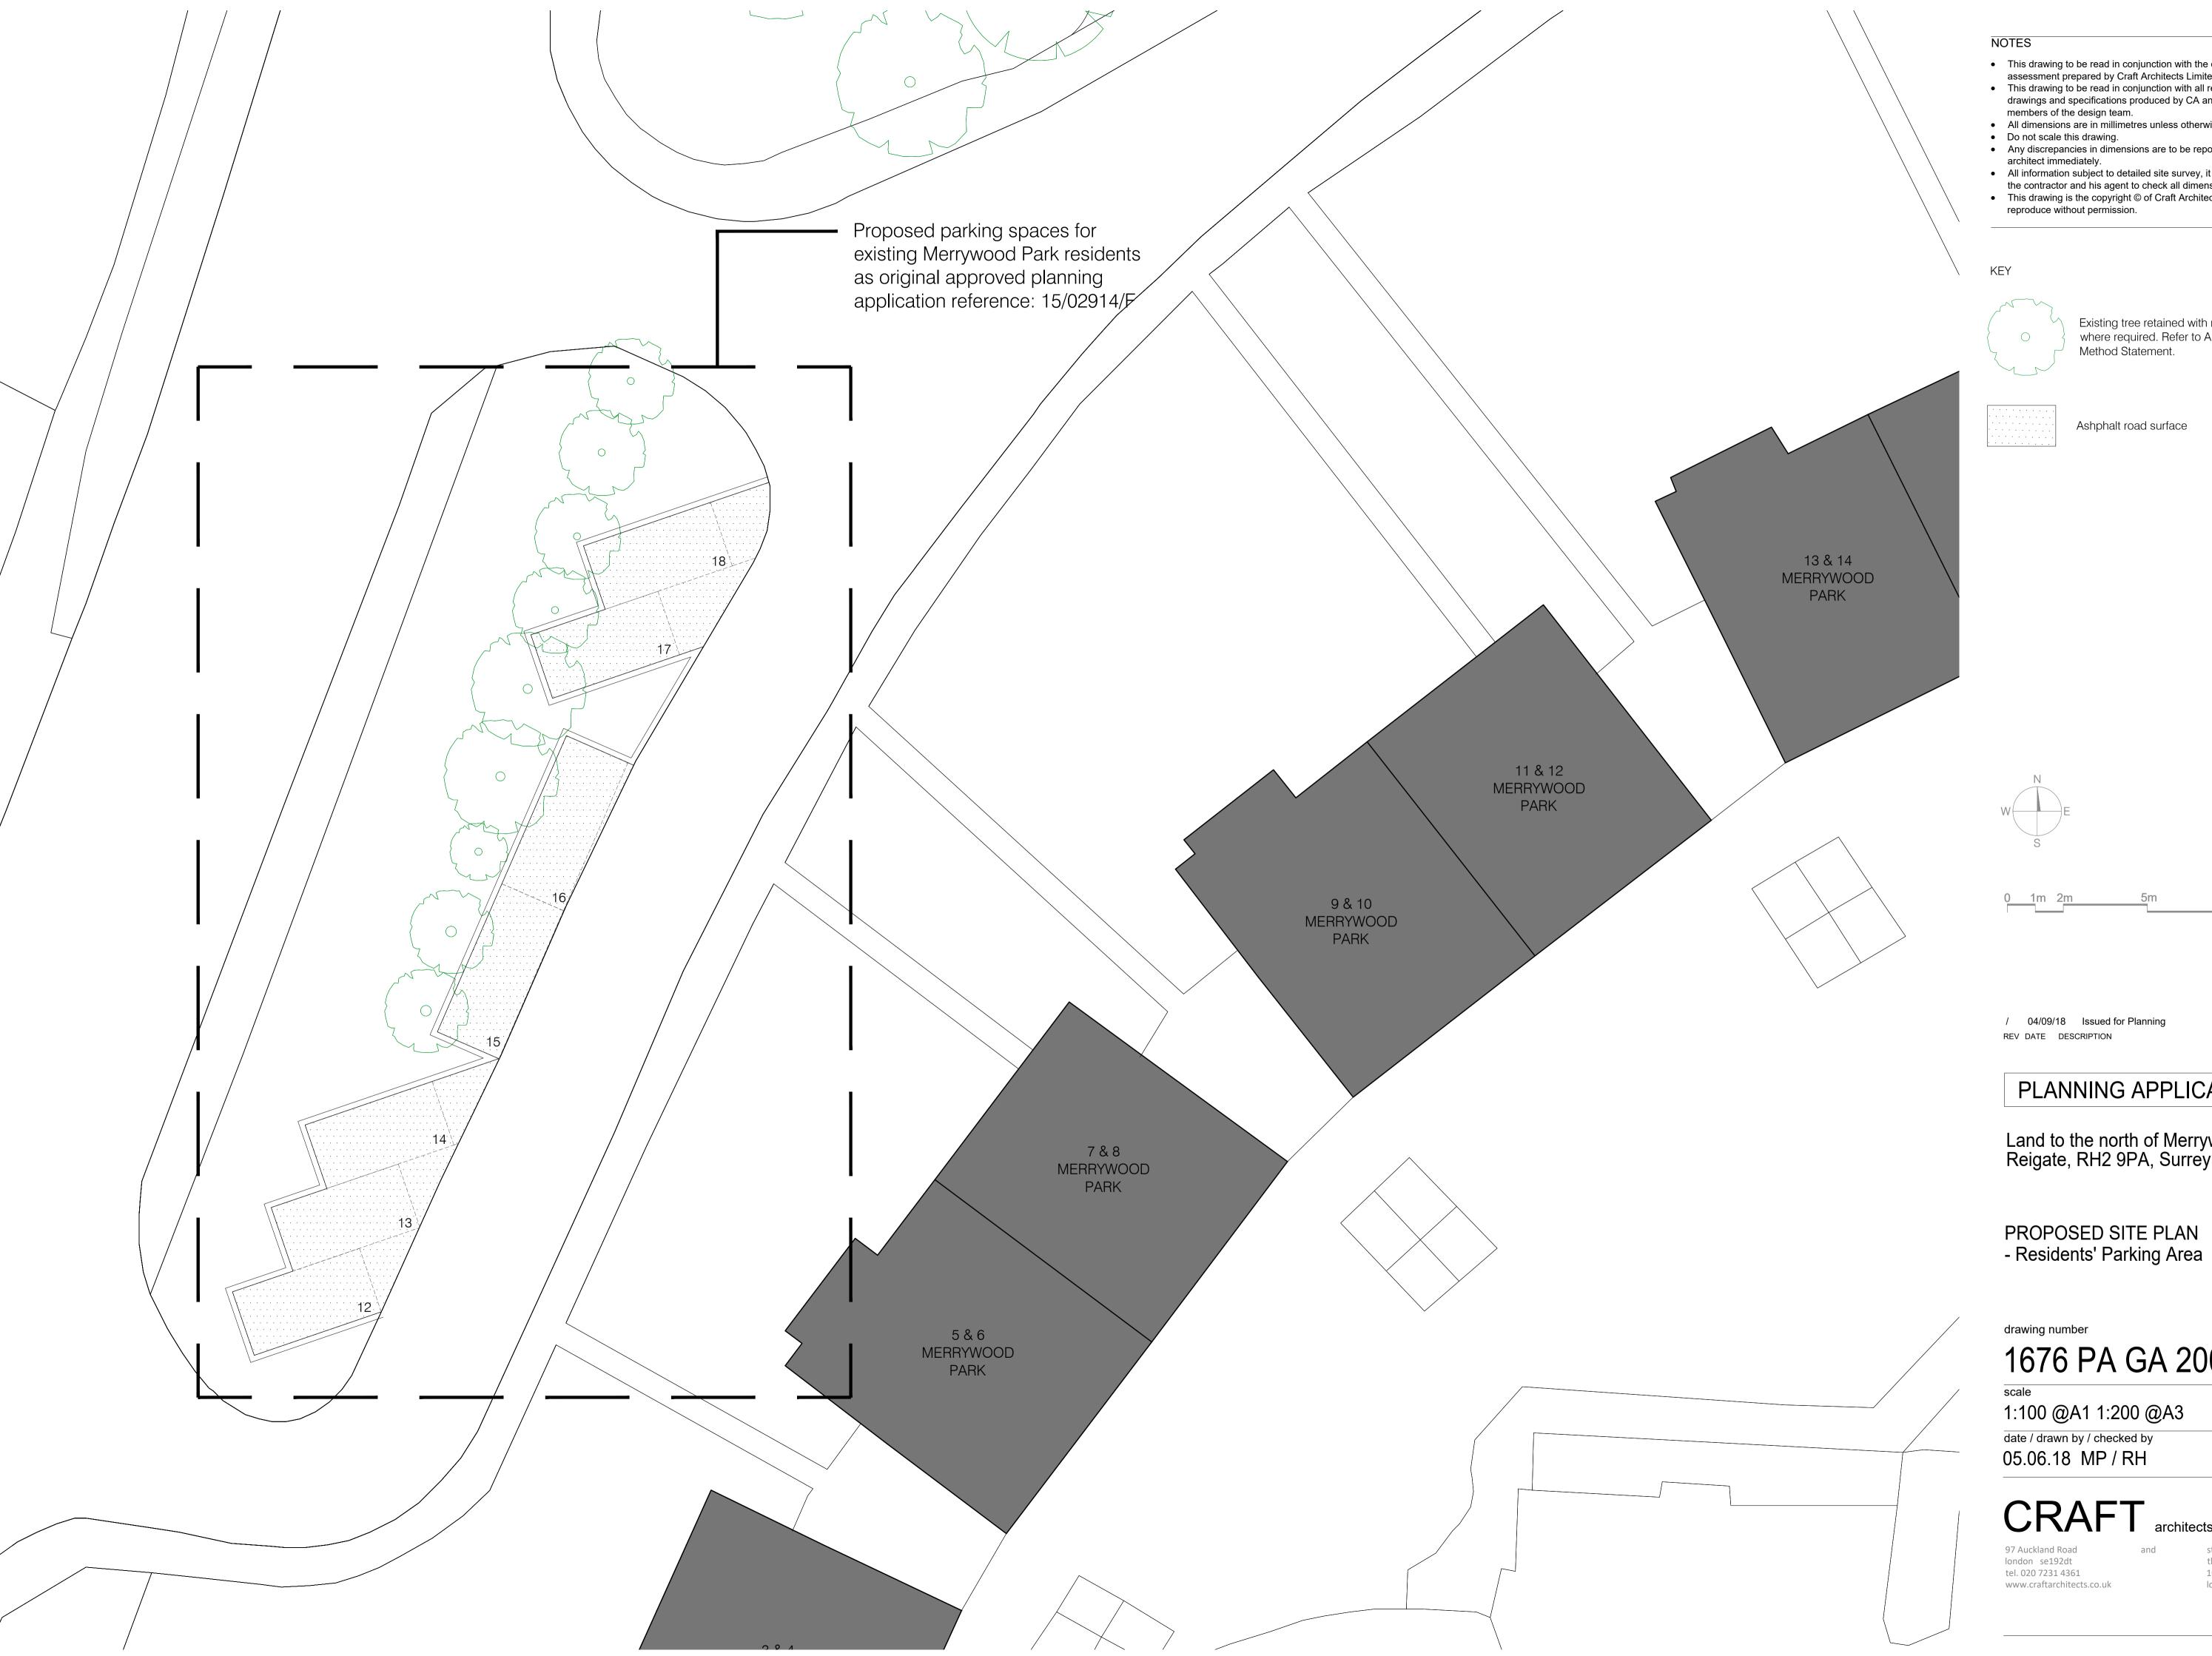

Existing tree retained with root protection where required. Refer to Arboricultural Method Statement.

Ashphalt road surface

/ 04/09/18 Issued for Planning DRAWN BY

## PLANNING APPLICATION

Land to the north of Merrywood Park Reigate, RH2 9PA, Surrey

### PLANNING APPLICATION

Land to the north of Merrywood Park Reigate, RH2 9PA, Surrey

PROPOSED SITE PLAN
- Residents' Parking Area

drawing number