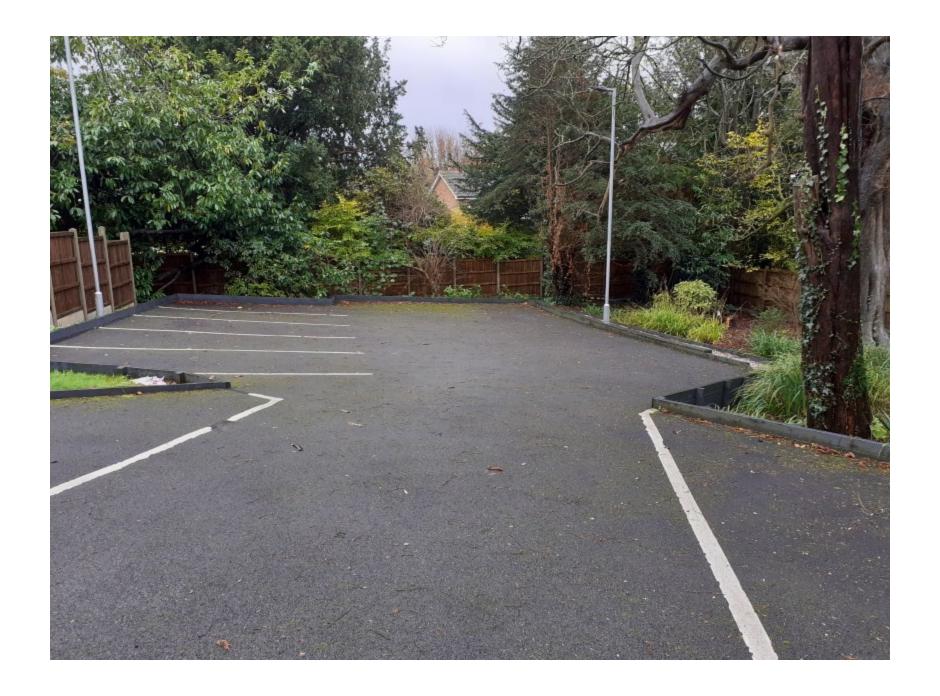

Existing tree retained with root protection where required. Refer to Arboricultural Method Statement.

Ashphalt road surface

/ 04/09/18 Issued for Planning DRAWN BY

This drawing is the copyright © of Craft Architects, do not reproduce without permission.

Existing tree retained with root protection where required. Refer to Arboricultural Method Statement.

Ashphalt road surface

Parking spaces for existing Merrywood Park residents. Paving

Parking spaces for new apartment residents. Paving.

Ashphalt road surface

Existing tree retained with root protection where required

New tree / planting (refer to soft landscaping plan)