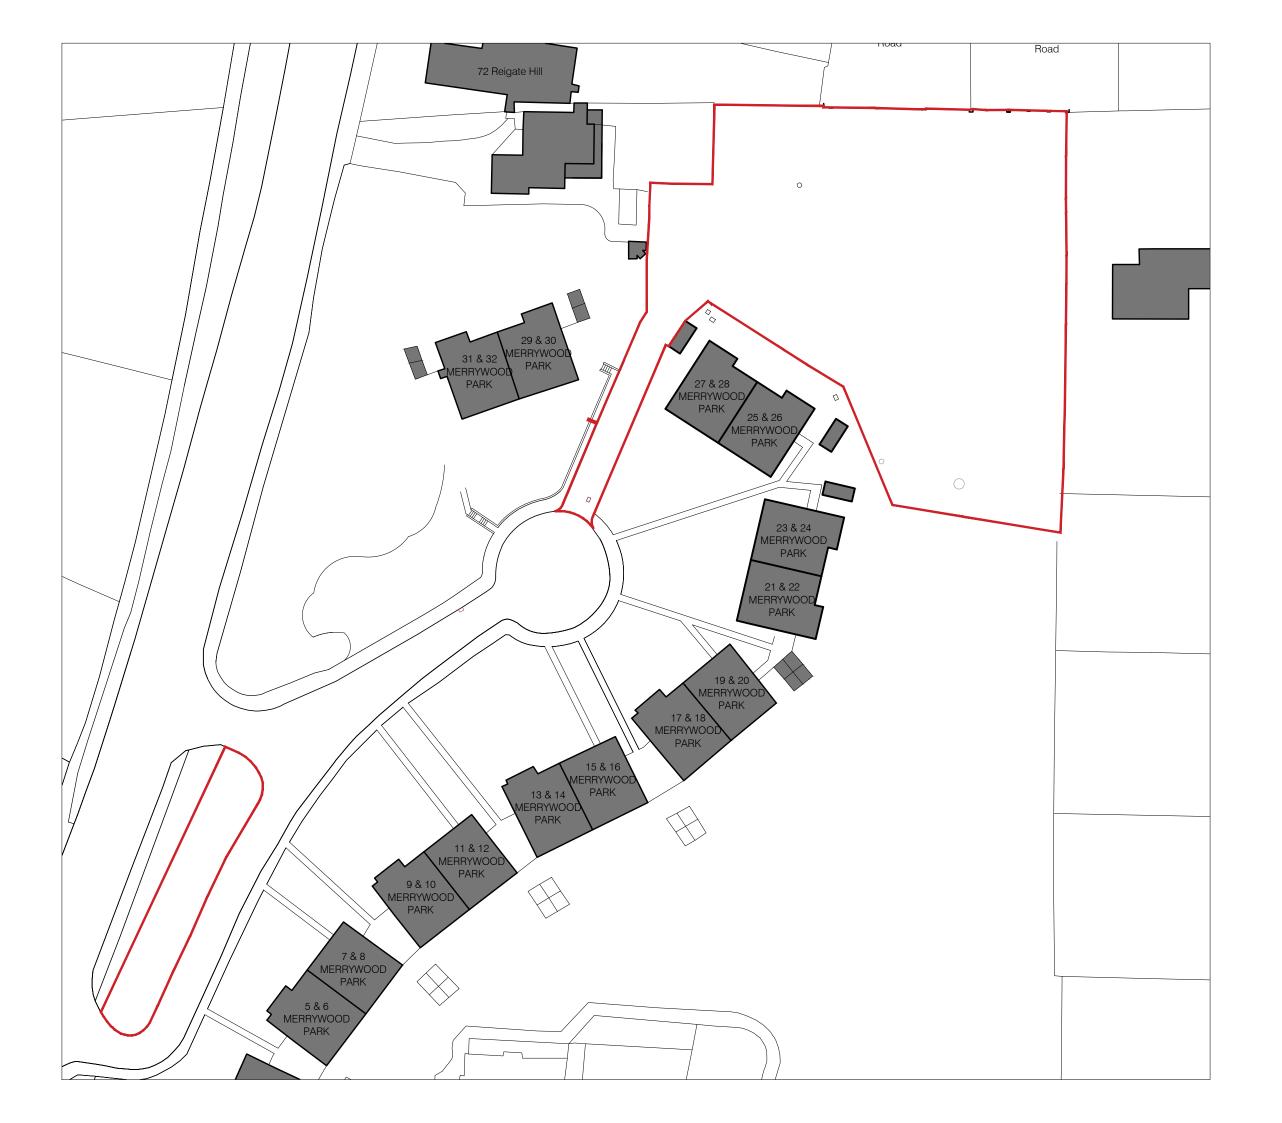

## PLANNING APPLICATION

Land to the north of Merrywood Park Reigate, RH2 9PA, Surrey

## 1676 PA GA 2001

1:100 @A1 1:200 @A3 date / drawn by / checked by