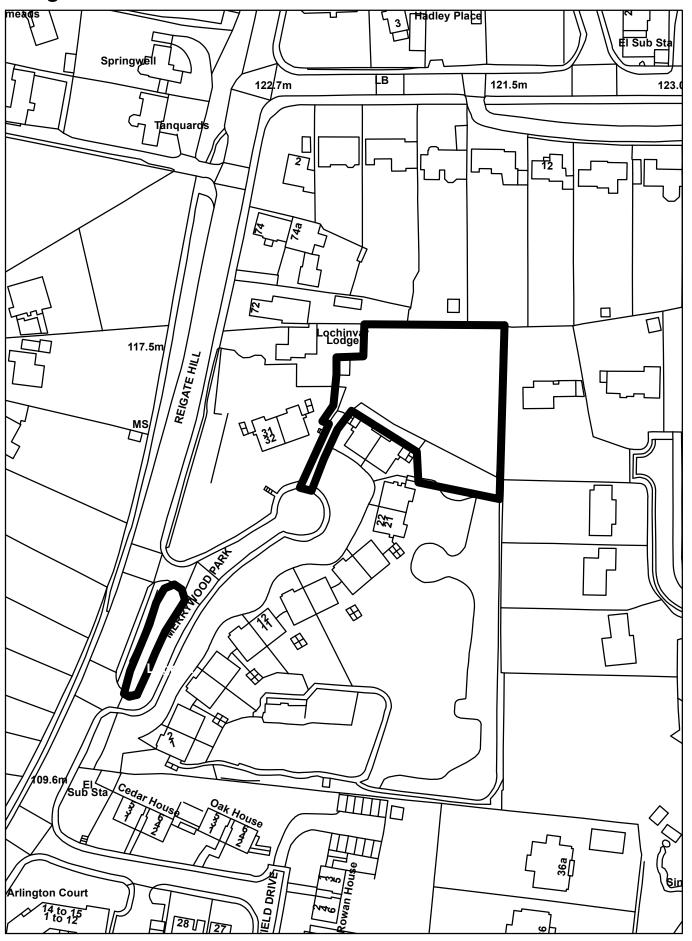

# 22/02228/S73 - Land To The North Of Merrywood Park, Reigate

Crown Copyright Reserved. Reigate and Banstead Borough Council. Licence No - 100019405-2018

Scale 1:1,250

- This drawing to be read in conjunction with the design risk assessment prepared by Craft Architects Limited.
   This drawing to be read in conjunction with all relevant drawings and specifications produced by CA and other members of the design team.
   All dimensions are in millimetres unless otherwise stated.
   Do not scale this drawing.
   Any discrepancies in dimensions are to be reported to the architect immediately.
   All information subject to detailed site survey, it is the duty of the contractor and his agent to check all dimensions on site.
   This drawing is the copyright ⊚ of Craft Architects, do not reproduce without permission.

Site boundary

/ 04/09/18 Issued for Information REV DATE DESCRIPTION