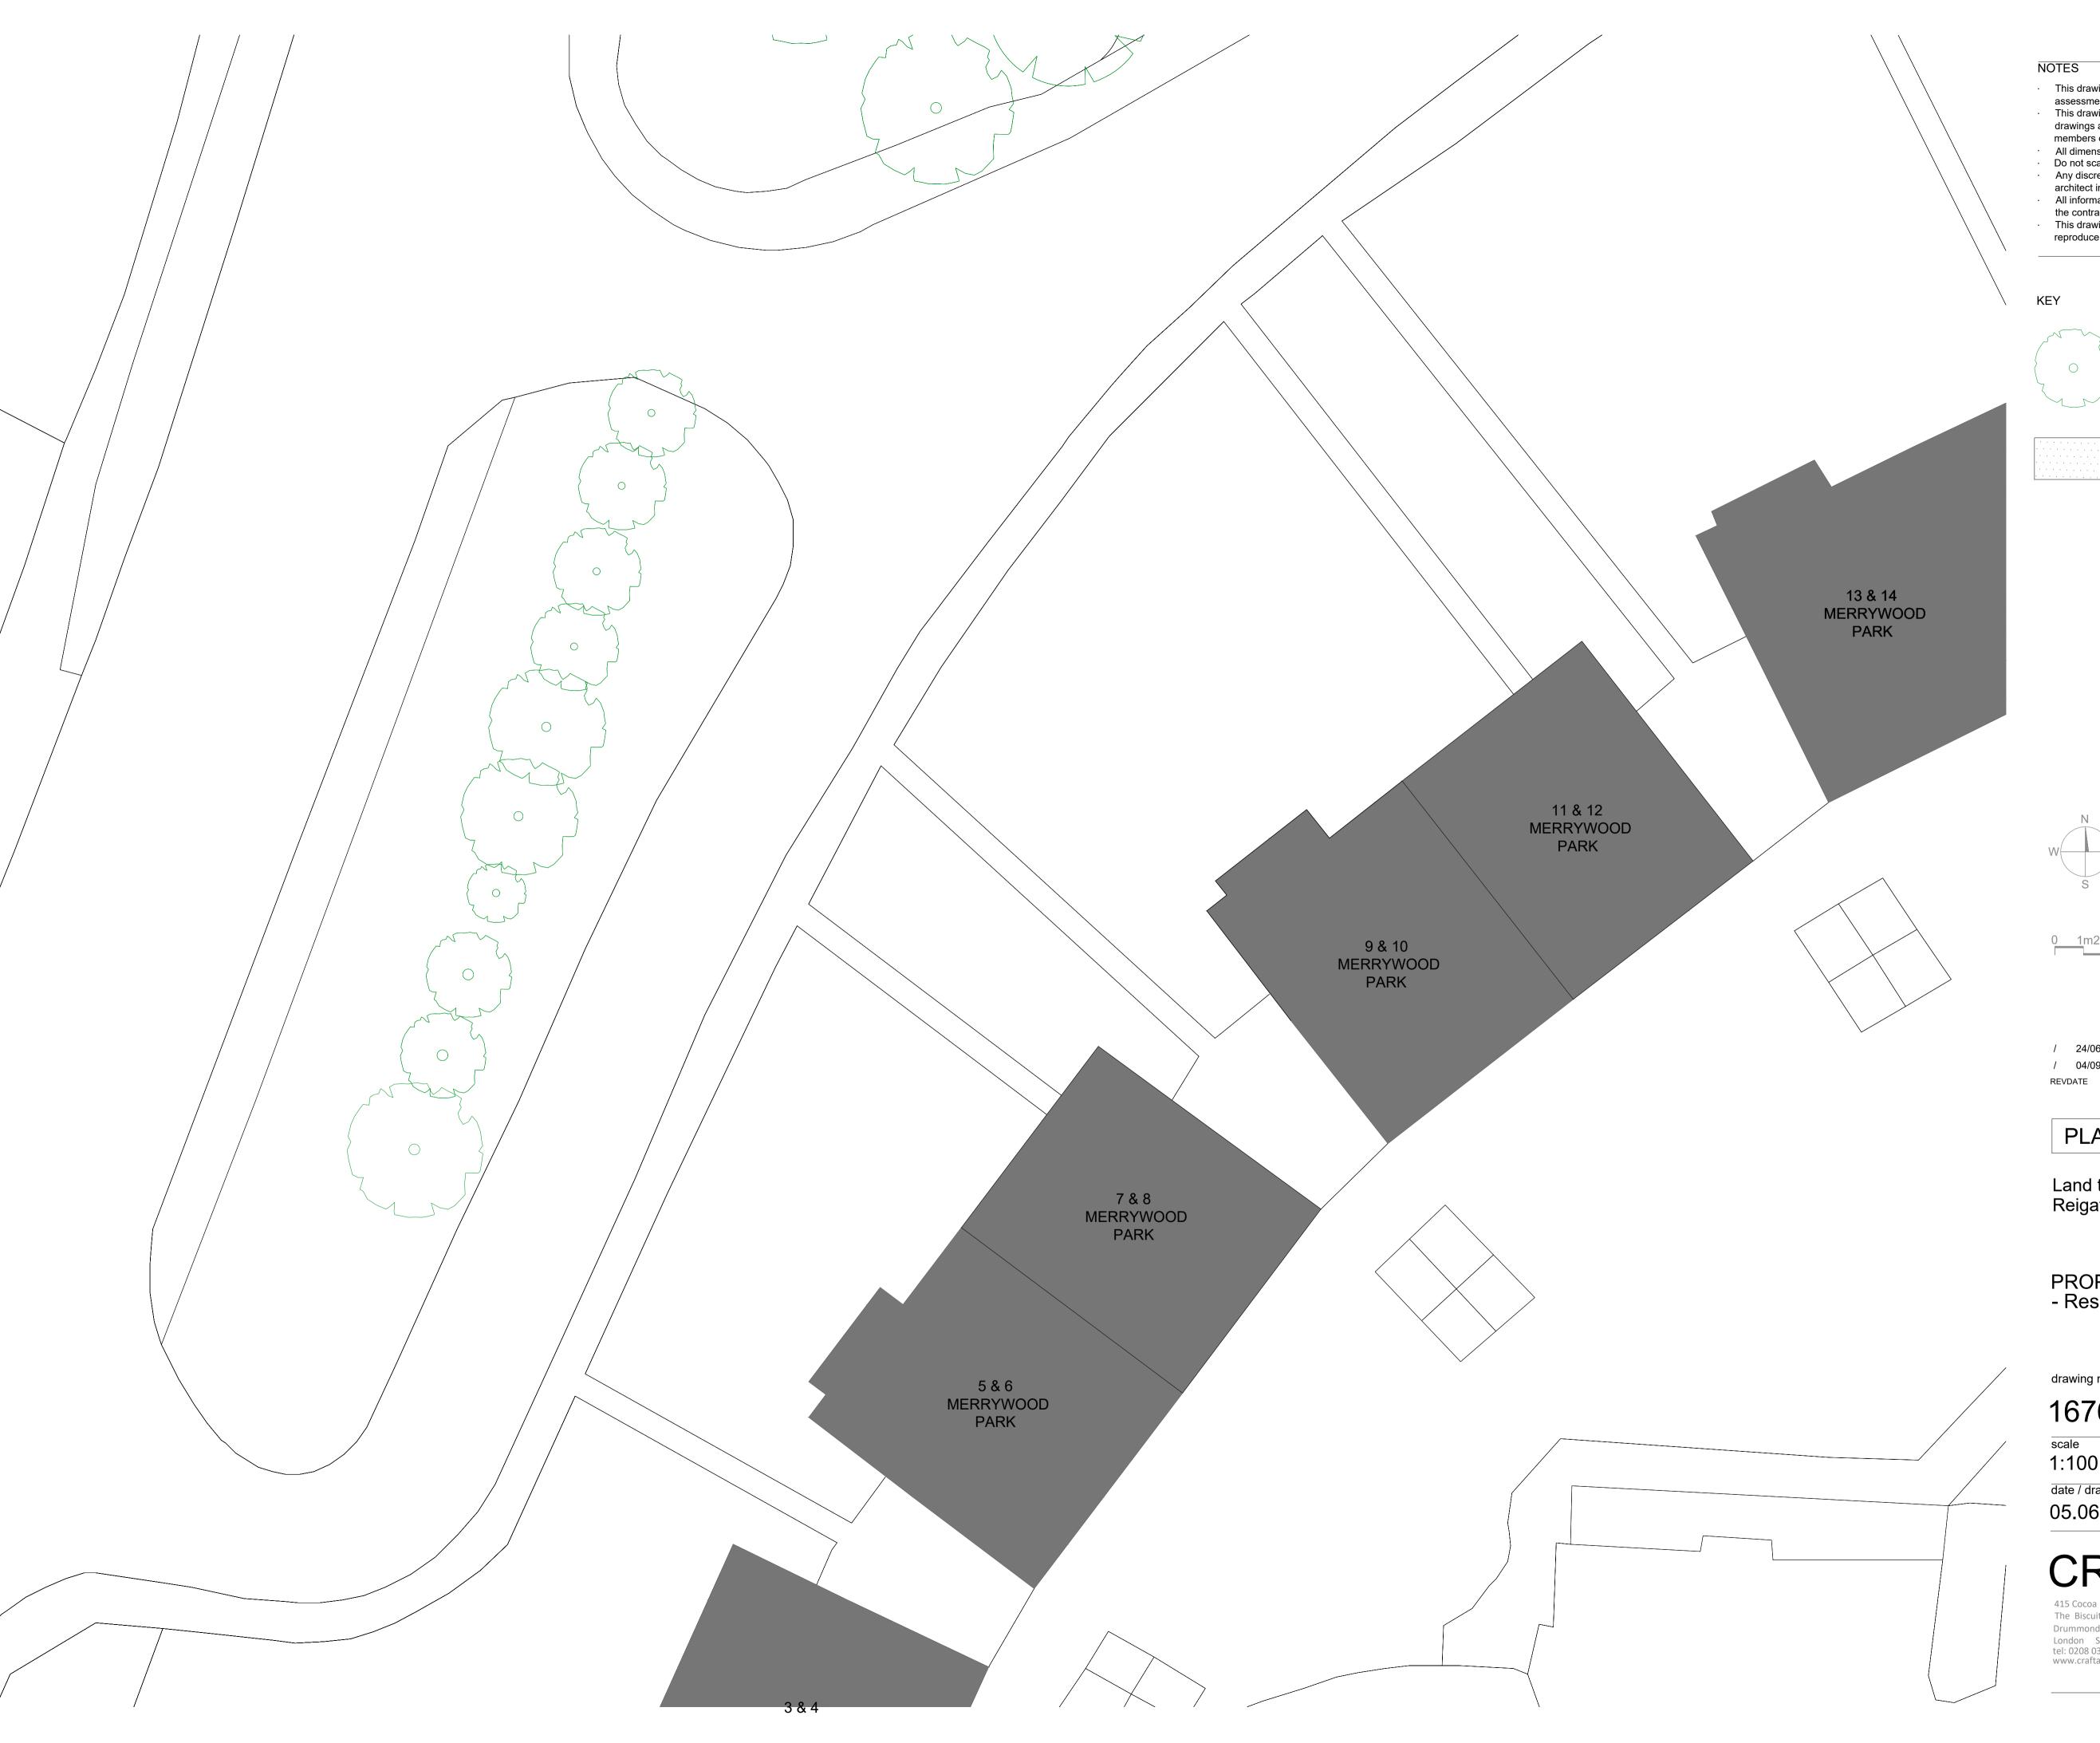

#### FOR INFORMATION

Land to the north of Merrywood Park Reigate, RH2 9PA, Surrey

SITE LOCATION PLAN

drawing number

#### 1676 PA GA 0001 /

1:500 @A3

date / drawn by / checked by 26.07.18 MP / CA

## PLANNING APPLICATION

Land to the north of Merrywood Park Reigate, RH2 9PA, Surrey

## 1676 PA GA 2001

1:100 @A1 1:200 @A3 date / drawn by / checked by