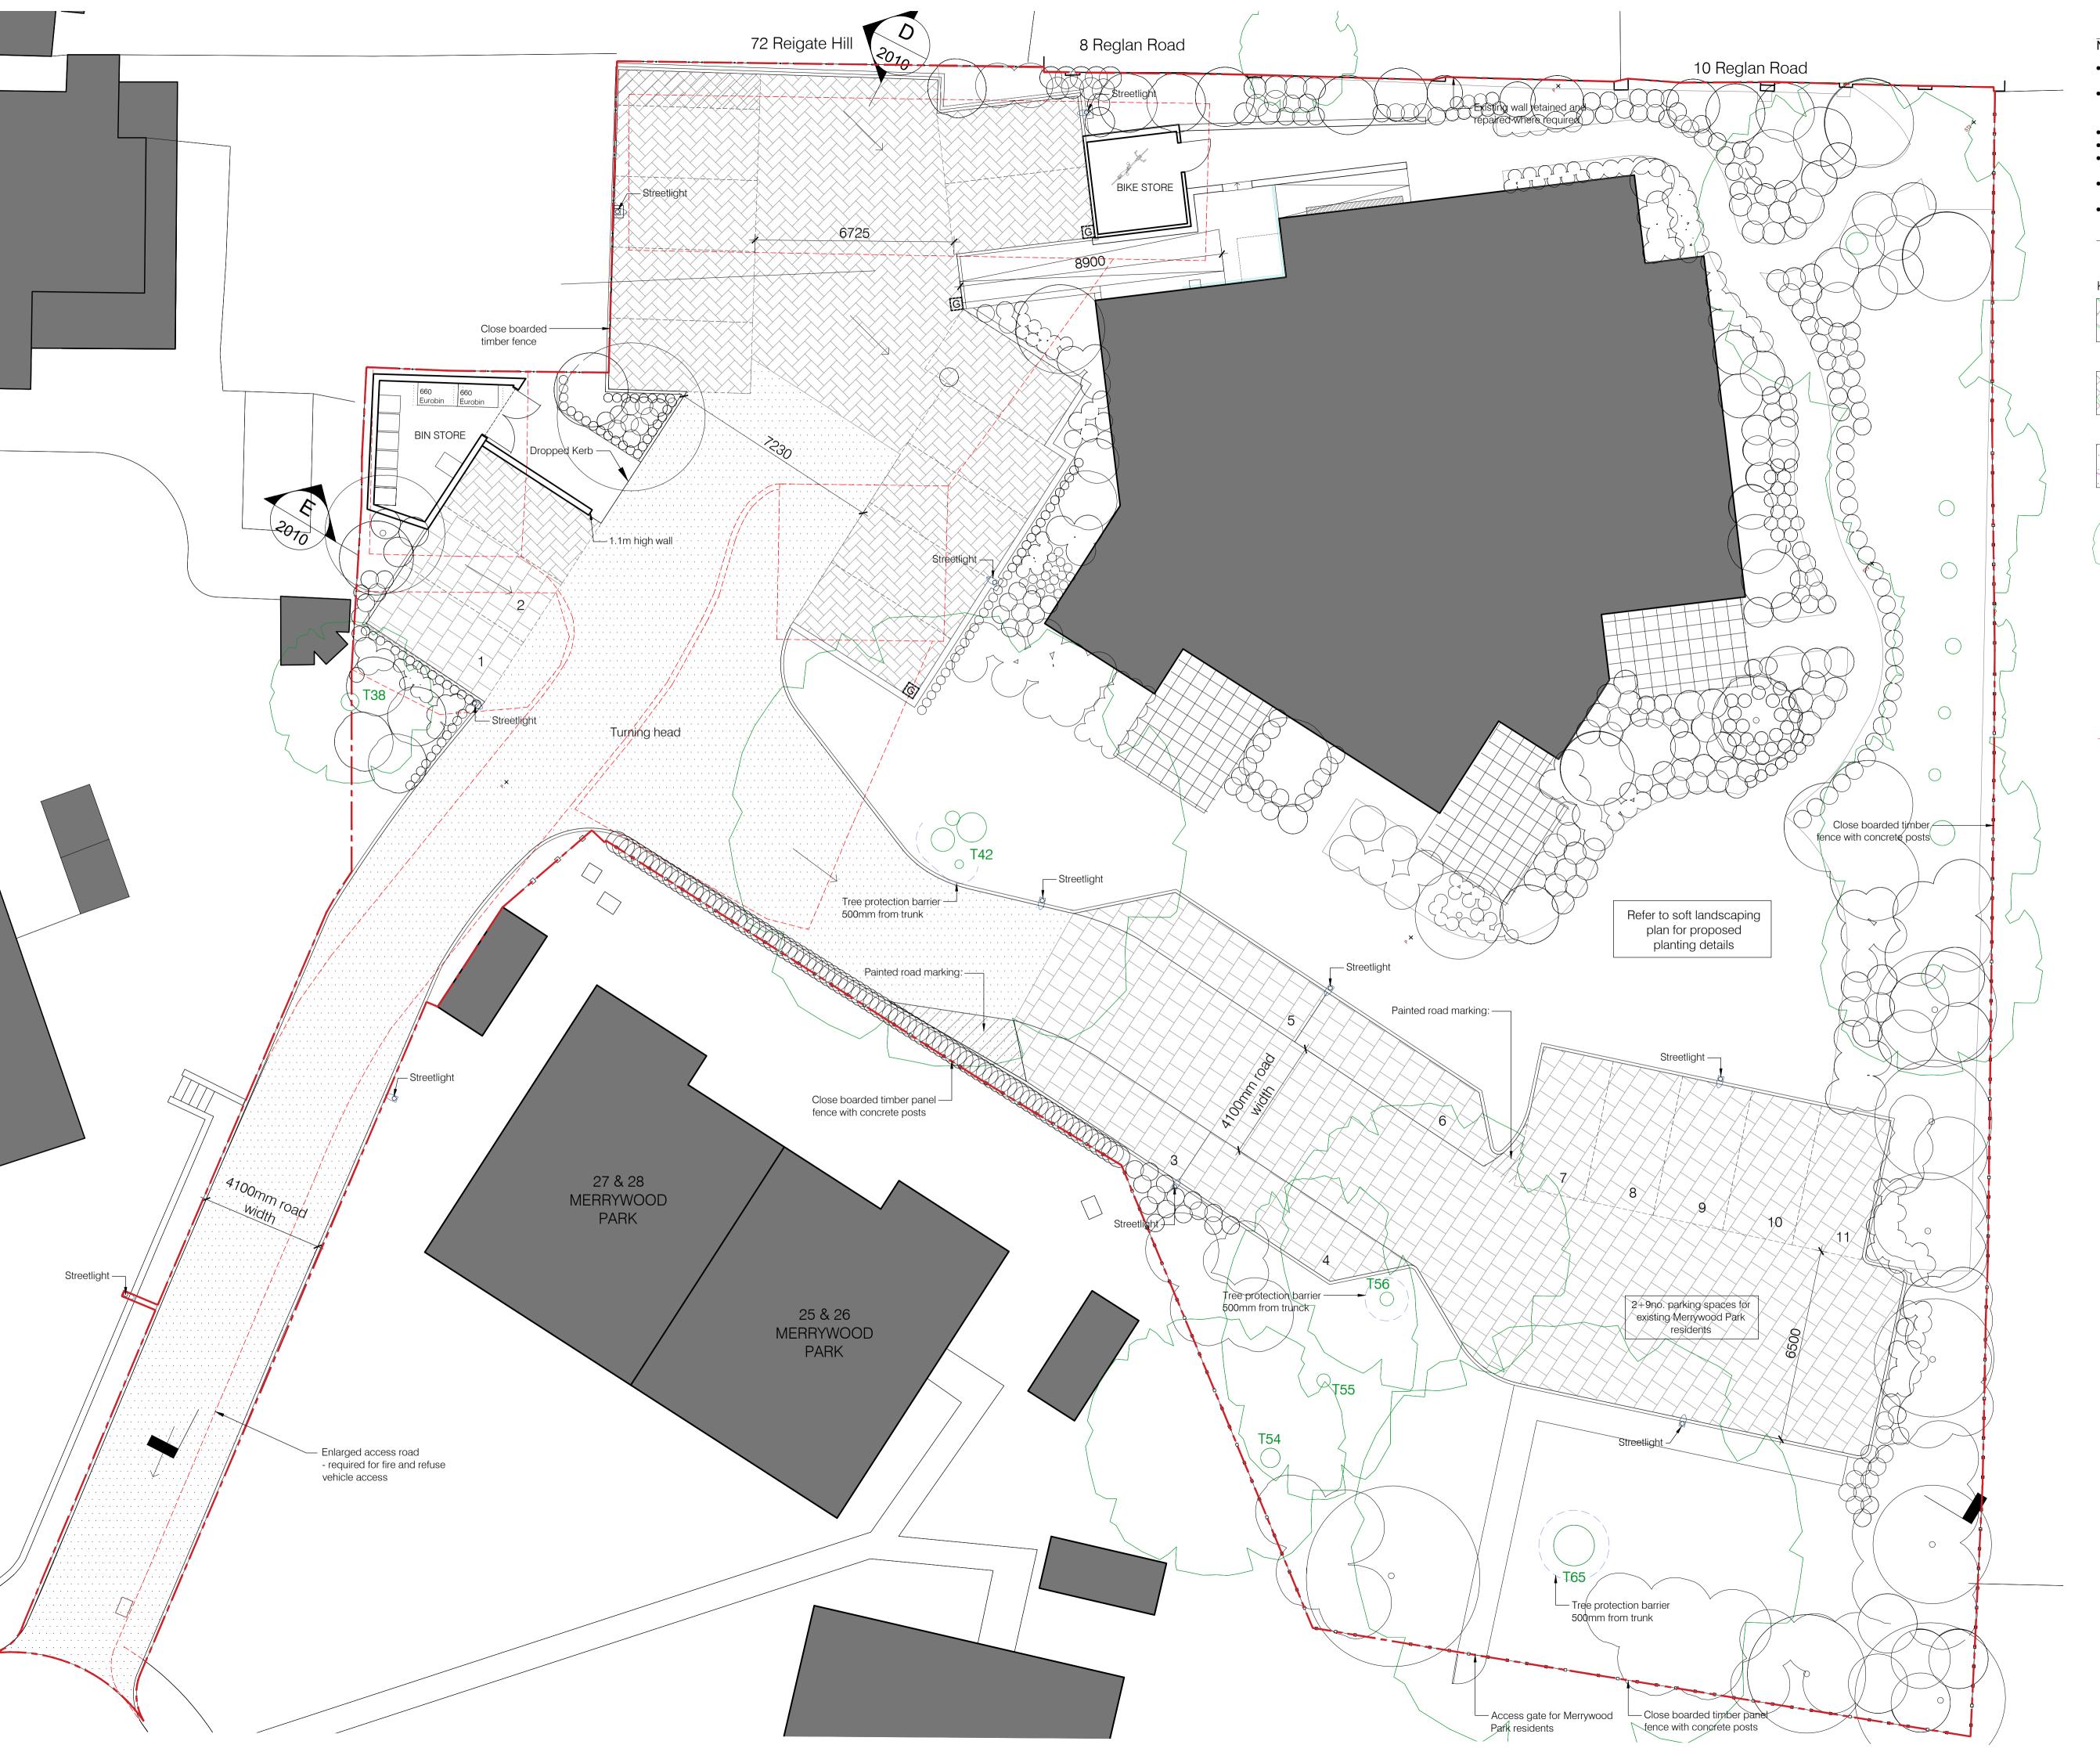

### PLANNING APPLICATION

Land to the north of Merrywood Park Reigate, RH2 9PA, Surrey

PROPOSED SITE PLAN
- Residents' Parking Area

drawing number

## 1676 PA GA 2001 A

1:100 @A1 1:200 @A3 date / drawn by / checked by

05.06.18 MP/RH

CRAFT architects

415 Cocoa Building The Biscuit Factory Drummond Road London SE16 4DG tel: 0208 037 9322 www.craftarchitects.co.uk

Parking spaces for existing Merrywood Park residents. Paving

Parking spaces for new apartment residents. Paving.

Ashphalt road surface

Existing tree retained with root protection where required

New tree / planting (refer to soft landscaping plan)

---- Existing line of hardscaping removed / relocated

| D   | 04/04/19 | Revised Parking Layout | CA       |
|-----|----------|------------------------|----------|
| С   | 08/03/19 | Revised Parking Layout | CA       |
| В   | 11/01/19 | Revised Parking Layout | CA       |
| Α   | 23/11/18 | Revised Parking Layout | CA       |
| /   | 04/09/18 | Issued for Planning    | MP       |
| REV | DATE DES | SCRIPTION              | DRAWN BY |
|     |          |                        |          |