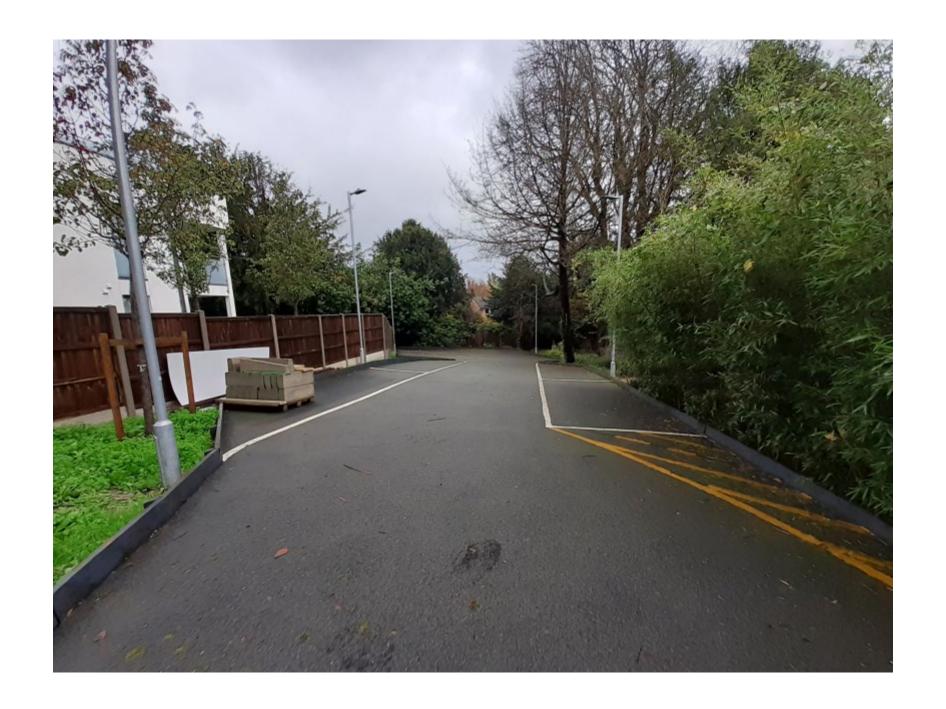

Existing tree retained with root protection where required. Refer to Arboricultural Method Statement.

Ashphalt road surface

/ 04/09/18 Issued for Planning DRAWN BY

This drawing is the copyright © of Craft Architects, do not reproduce without permission.

Existing tree retained with root protection where required. Refer to Arboricultural Method Statement.

Ashphalt road surface

Parking spaces for existing Merrywood Park residents. Paving

Parking spaces for new apartment residents. Paving.

Ashphalt road surface

Existing tree retained with root protection where required

New tree / planting (refer to soft landscaping plan)